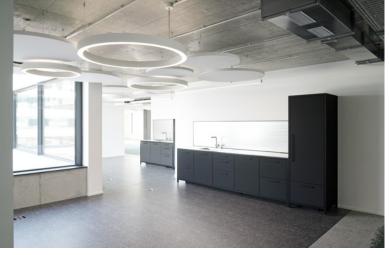

## You want easy. We have easy.

What exactly does that mean? At workONE, everything is straightforward: the rental fee covers everything - there's no security deposit or utility costs. The open-ended rental contract is just two pages short, whether you're renting 180 or 1,500 square metres. The offices are already laid out and include a meeting room, focus rooms, a phone booth and a kitchenette. You just need to bring your furniture - with workONE, it's that easy.